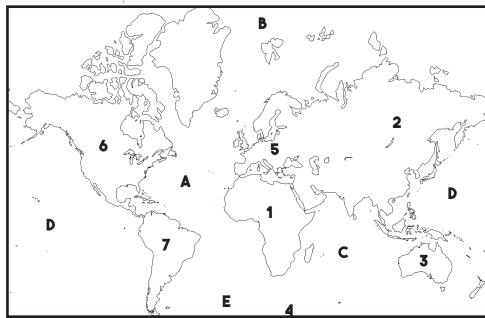

On Day 3, God separated the land and the sea. Color the land green or brown, and the water blue. Label the continents and the oceans.

**OCEANS** 

## **CONTINENTS**

1.\_\_\_\_\_

2.\_\_\_\_\_

3.\_\_\_\_\_

4.\_\_\_\_\_

5.\_\_\_\_\_

6. \_\_\_\_\_

7.\_\_\_\_\_