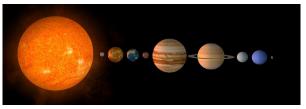

Hard

Copyright © Pioneer Clubs 2021.

must be a real word.

**2.**\_\_\_\_\_

**3.**\_\_\_\_\_

On Day 4 of Creation, God made the sun, moon and stars. List the planets in order of their distance from the sun on the lines below.

Answer the questions below about the planets and the solar system.

Draw a  $\otimes$  next to the only planet people can live on.

Draw a  $\checkmark$  next to the hottest planet.

Draw a 🗱 next to the coldest planet.

Underline in red the planet that is the color red.

Draw a circle around the planet that has a ring.

Draw a next to the planet that takes the longest amount of time to orbit around the sun.

Draw a in next to the planet that takes the shortest amount of time to orbit around the sun.

Draw a next to each planet for each moon it has. God also made the seasons. Write a short poem about your favorite season on the lines below.

On Day 5, God made living creatures to fill the skies and seas.