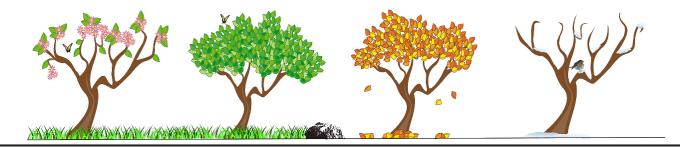

Draw a next to each planet for each moon it has. God also made the seasons. Write a short poem about your favorite season on the lines below.

On Day 5, God made living creatures to fill the skies and seas.