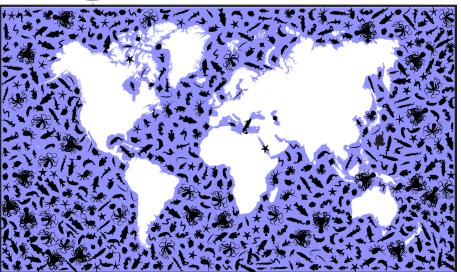

On Day 3, God separated the land and the sea. Color the land green or brown, and the water blue. Label the continents and the oceans.

**OCEANS** 

## **CONTINENTS**

1.\_\_\_\_\_

2.\_\_\_\_\_

3.\_\_\_\_\_

4.\_\_\_\_\_

5.\_\_\_\_\_

6. \_\_\_\_\_

7.\_\_\_\_\_